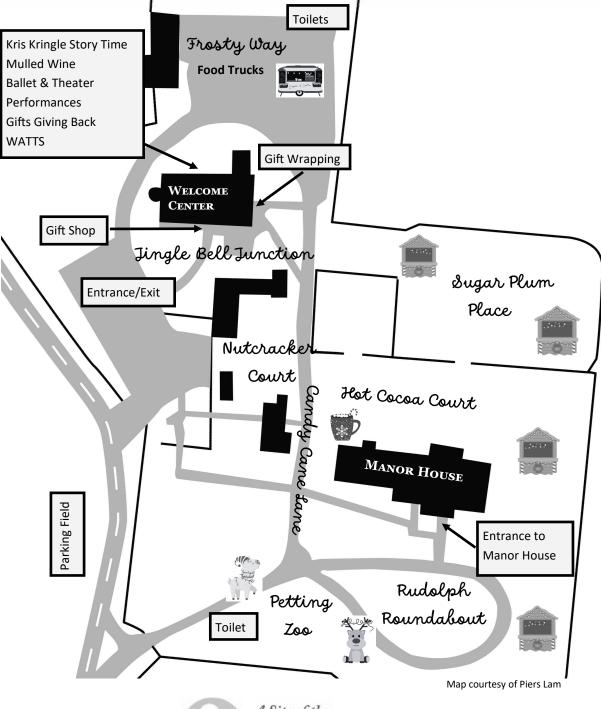

#### Area Legend

CCL= Candy Cane Lane HCC=Hot Cocoa Court JBJ=Jingle Bell Junction NCC=Nutcracker Court RRA=Rudolph Roundabout SPP= Sugar Plum Place

#### **Frosty Way Food Trucks** A1 Kettlekorn Classy Caboose Daily Buzz Honey & Hops Brew Works